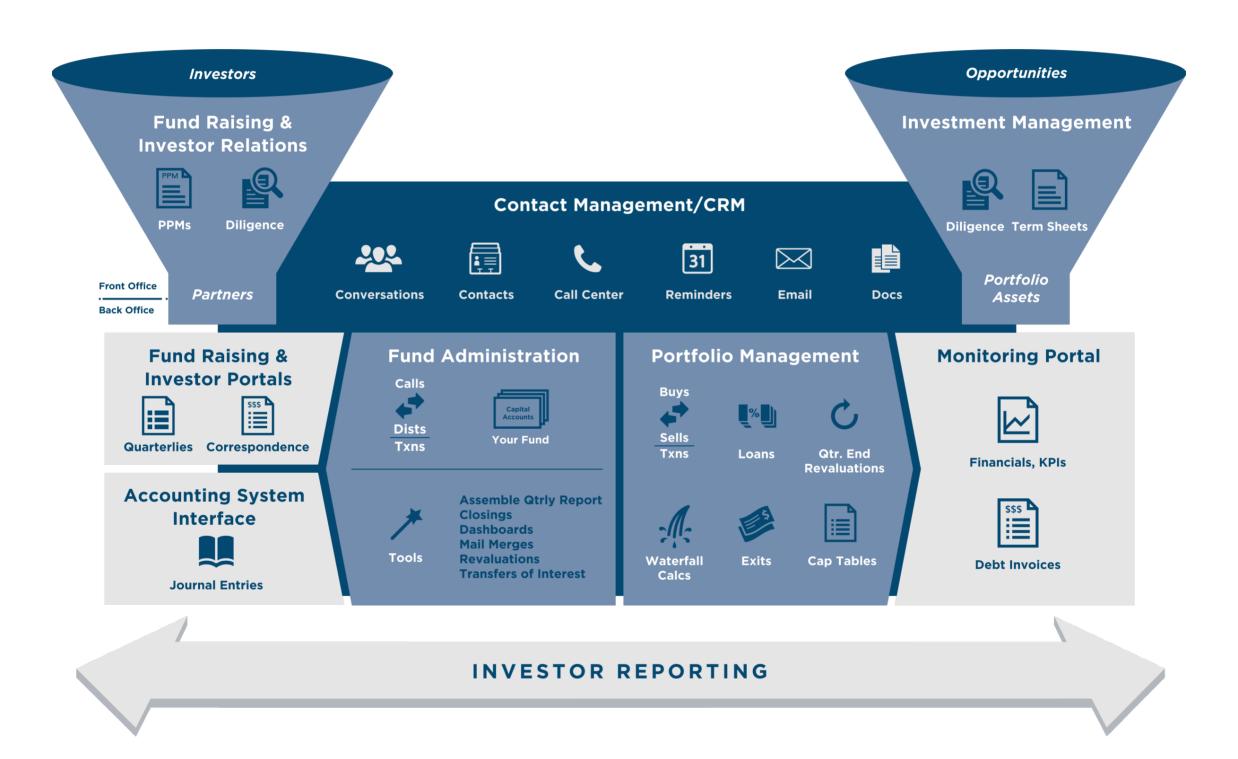

### A part of the Relevant EquityWorks Platform:

#### **Capital Raising Portal**

Our groundbreaking way to share new fund and direct investments, and let LPs invest.

#### **Fund Accounting Software**

Now in its 9<sup>th</sup> generation, tools to simplify fund management and drive efficiency in your back office.

#### **Investor Portal**

An immersive experience that delivers the transparency your limited partners deserve